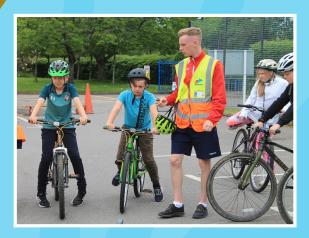

### **BIKEABILITY**

2 bike ability

Bikeability is the government's national cycle training programme. It helps people of all ages learn practical skills and understand how to cycle on the roads safely. Bikeability gives everyone the confidence to cycle and enjoy this skill for life, whilst helping save lives and serious injury on Hampshire's roads.