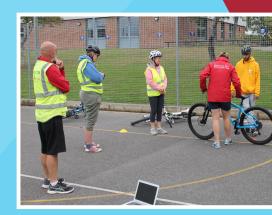

### **BIKEABILITY**

2 bike ability

Bikeability is the government's national cycle training programme. It helps people of all ages learn practical skills and understand how to cycle on the roads safely. Bikeability gives everyone the confidence to cycle and enjoy this skill for life, whilst helping save lives and serious injury on Hampshire's roads.